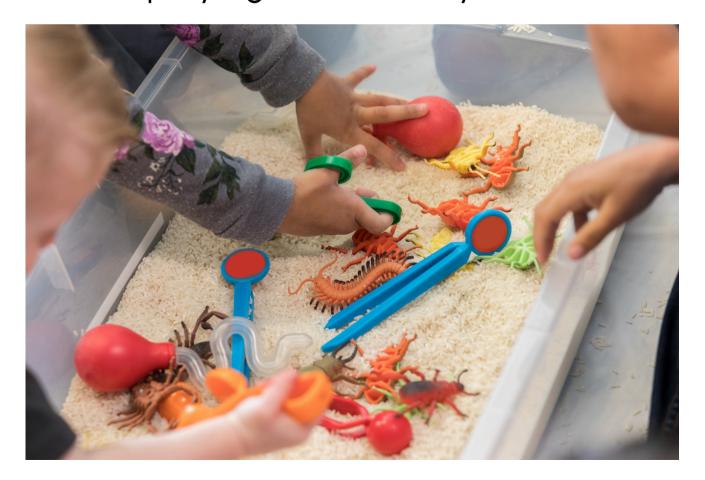

## FALL SENSORY BINS

Step 1: Gather a container
Step 2: Fill it with fun items
(Rice Krispie cereal is a good option if your child puts things in their mouth)
Step 3: Add spoons, cups, scoopers, funnels, etc.
Step 4: Add some fun toys or seasonal items
Step 5: Have fun and always supervise your child while playing with Sensory Bins.